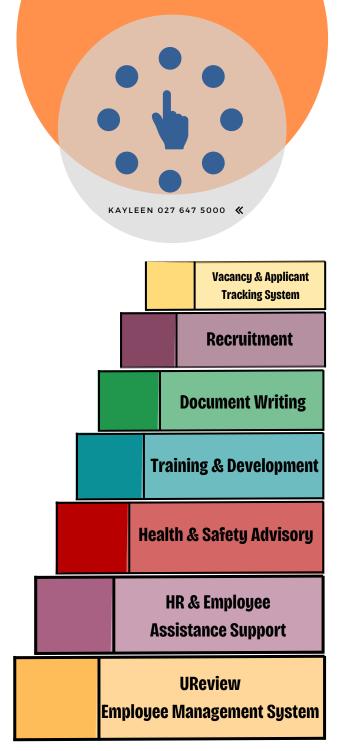

## BYO SOLUTION

Select add-on services giving you everything you need and nothing you don't.

Craft an ideal service suite that will integrate with your workflow, allowing you to optimise functionality without unnecessary complexities.

This is a cost-effective and focused solution curated by you guaranteeing it contributes directly to your objectives maximising your efficiency and value.